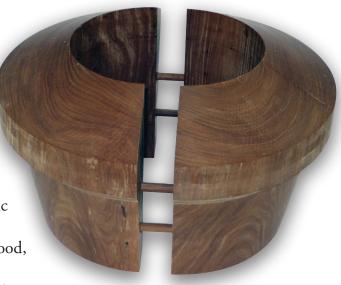

Lignum Vitae thrust bearing.

In the occasional case where over-speed conditions cause bearings to run dry, Woodex offers its trademarked wax-impregnated maple material. Although with shorter wetrunning life than lig, Woodex® carries sufficient oil load to tolerate long periods of dry-running that lig can't survive.