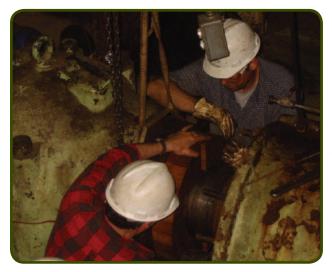

In many larger turbines, stave segments are mechanically wedged into retaining slots.

> Our design team uses your original equipment drawings, existing bearings, measured dimensions and your shaft speed and load information to produce reliable yet economical bearings, tailor-made for your machinery.

Woodex can rehabilitate old, worn bearing castings with rugged, stainless steel bearing carriers and wear shoes, to provide

optimum support for your new, Lignum Vitae bearings.

Woodex hydro bearings are custom designed to best suit your application.