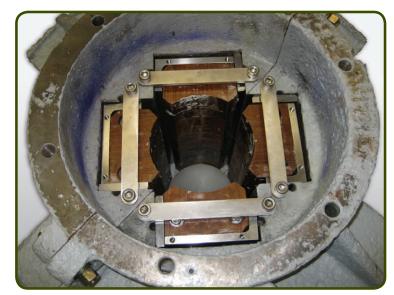

©Copyright 2012 Woodex Bearing Company, Inc. All rights reserved.

egmented wood guide or quarter block bearings are typically fabricated as a bolt-up assembly, but glue-laminated maple

bearings are also available.

In many larger turbines, stave segments are mechanically wedged into retaining slots.

> Our design team uses your original equipment drawings, existing bearings, measured dimensions and your shaft speed and load information to produce reliable yet economical bearings, tailor-made for your machinery.